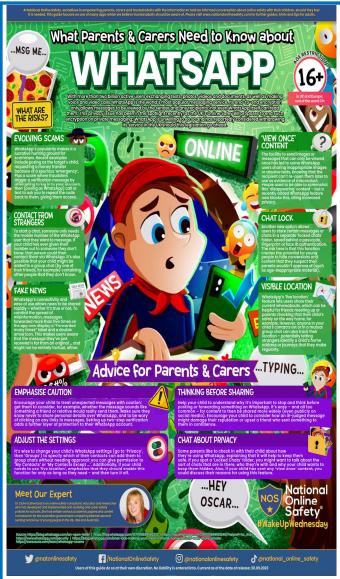

If you feel you are being bullied, in or out of school, or online, please head to the anti-bullying page of our website and click the red button to report it.